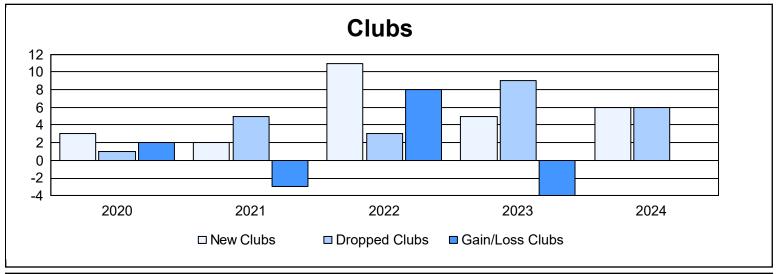

District 316 B As of June 2024 Cumulative

| Year      | New<br>Clubs | Dropped<br>Clubs | Gain/<br>Loss<br>Clubs | New<br>Members | Charter<br>Members | Reinstate<br>Members | Transfer<br>Members | Total<br>Member<br>Added | Total<br>Members<br>Dropped | Gain/<br>Loss<br>Members |
|-----------|--------------|------------------|------------------------|----------------|--------------------|----------------------|---------------------|--------------------------|-----------------------------|--------------------------|
| 2019-2020 | 3            | 1                | 2                      | 104            | 65                 | 5                    | 5                   | 179                      | 398                         | -219                     |
| 2020-2021 | 2            | 5                | -3                     | 181            | 57                 | 17                   | 10                  | 265                      | 305                         | -40                      |
| 2021-2022 | 11           | 3                | 8                      | 259            | 237                | 10                   | 1                   | 507                      | 299                         | 208                      |
| 2022-2023 | 5            | 9                | -4                     | 135            | 123                | 17                   | 6                   | 281                      | 389                         | -108                     |
| 2023-2024 | 6            | 6                | 0                      | 273            | 136                | 16                   | 4                   | 429                      | 324                         | 105                      |
| Average   | 5            | 5                | 1                      | 190            | 124                | 13                   | 5                   | 332                      | 343                         | -11                      |